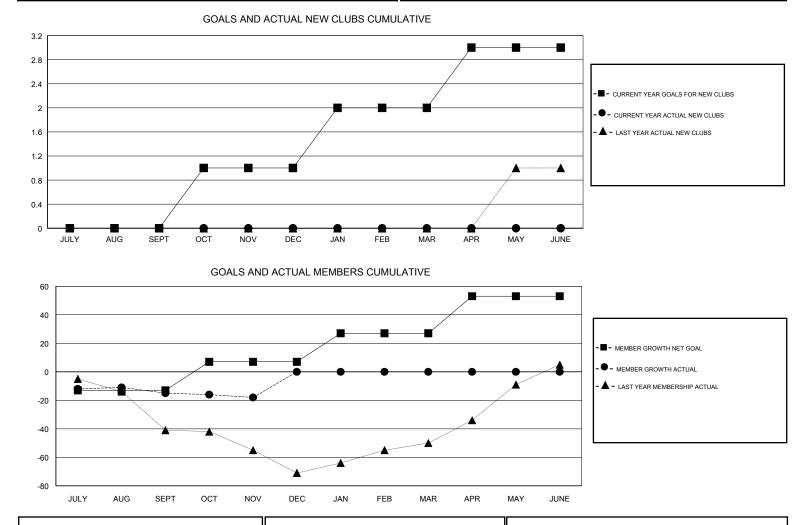

## LOCATION TURKEY

| GMT: JOOST PAIJMANS   |               |           | LOCAT         | LOCATION TURKEY       |                           |                         | GMT CA                                             |
|-----------------------|---------------|-----------|---------------|-----------------------|---------------------------|-------------------------|----------------------------------------------------|
| Clubs                 |               |           |               | Members               |                           |                         |                                                    |
| RESULTS FOR 2017-2018 |               |           |               | RESULTS FOR 2017-2018 |                           |                         |                                                    |
| QUARTER               | NEW CLUB GOAL | NEW CLUBS | DROPPED CLUBS | QUARTER               | MEMBER GROWTH NET<br>GOAL | MEMBER GROWTH<br>ACTUAL | DROPPED<br>MEMBERS ACTUAL<br>(including transfers) |
| JULY/AUG/SEPT         | 0             | 0         | 0             | JULY/AUG/SEPT         | -13                       | 10                      | 24                                                 |
| OCT/NOV/DEC           | 1             | 0         | 0             | OCT/NOV/DEC           | 20                        | 7                       | 9                                                  |
| JAN/FEB/MAR           | 1             | 0         | 0             | JAN/FEB/MAR           | 20                        | 0                       | 0                                                  |
| APR/MAY/JUNE          | 1             | 0         | 0             | APR/MAY/JUNE          | 26                        | 0                       | 0                                                  |